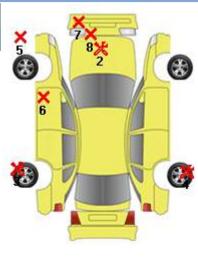

| #  | Service                                                                                            | Amount                |
|----|----------------------------------------------------------------------------------------------------|-----------------------|
| 01 | TROUBLESHOOT ISSUE                                                                                 | \$0.00                |
|    | Scantool unable to communicate with ECM portion of OBD II System. Recommen mfr for troubleshooting | d taking it to dealer |
| 02 | MECHANICAL ISSUE                                                                                   | \$0.00                |
|    | Excess engine movement just off acceleration                                                       |                       |
| 03 | MECHANICAL ISSUE                                                                                   | \$0.00                |
|    | Rear brakes at 25%                                                                                 |                       |
| 04 | MECHANICAL ISSUE                                                                                   | \$0.00                |
|    | Rear brakes at 25%                                                                                 |                       |
| 05 | EXTERIOR ISSUE                                                                                     | \$0.00                |
|    | Scuffs and scratches                                                                               |                       |
| 06 | EXTERIOR ISSUE                                                                                     | \$0.00                |
|    | Scuffs and scratches on mirror                                                                     |                       |
| 07 | EXTERIOR ISSUE                                                                                     | \$0.00                |
| L  | Scuffs and scratches                                                                               |                       |
| 08 | EXTERIOR ISSUE                                                                                     | \$0.00                |
|    | Total:                                                                                             | \$0.00                |